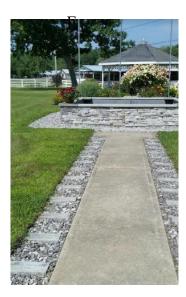

These lasting expressions of support will be install

ed as borders on the walking paths around the gazebo area in the park.

- The bricks are engraved granite and cost \$225.00 per paver
- The size of the paver brick is 12" x 6" x 4"
- Please make checks payable to Windsor Fair