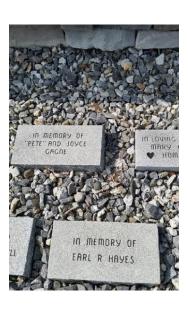

These lasting expressions of support will be install

ed as borders on the walking paths around the gazebo area in the park.

- The bricks are engraved granite and cost \$225.00 per paver
- The size of the paver brick is 12" x 6" x 4"
- Please make checks payable to Windsor Fair

Paver Wording (please print legibly)

Please make checks payable to:

Windsor Fair

Remit form:

c/o Jeff Tracy, Treasurer 230 Park Street Farmingdale, Maine 04344